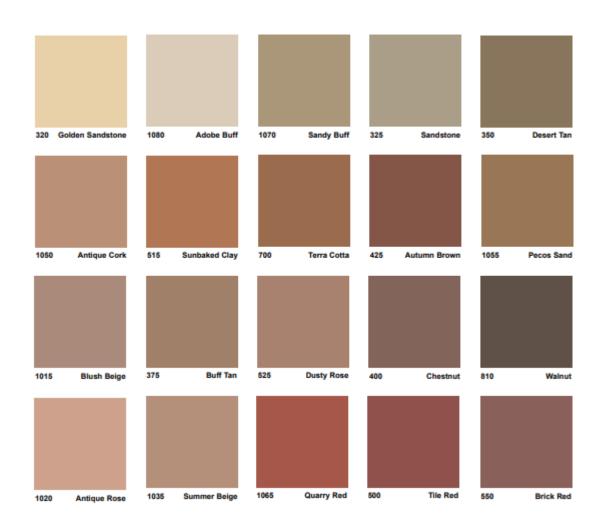

# **Integral Colors**

| 1 BAG PER 2 YARDS | 1 BAG PER 1 YARD | 2 BAGS PER 1 YARD | 3 BAGS PER 1 YARD |
|-------------------|------------------|-------------------|-------------------|
| SG01 BROWN        | EARTH BROWN      | TOASTED BROWN     | CHINCHILLA BROWN  |
| SG02 CORAL        | RED CORAL        | CRIMSON CORAL     | FIERY CORAL       |
| SG03 STONE        | RIVER STONE      | QUARTZ STONE      | CLIFF STONE       |
| SG04 CLAY         | ARID CLAY        | BAKED CLAY        | UTAH CLAY         |
| SG05 BARK         | WISTERIA BARK    | HICKORY BARK      | MAHOGANY BARK     |
| SG06 BUFF         | HONEY BUFF       | GOLDEN BUFF       | MUSTARD BUFF      |
| SG07 GRAY         | GAUNTLET GRAY    | FOX GRAY          | HEMATITE GRAY     |

## **Integral Colors**