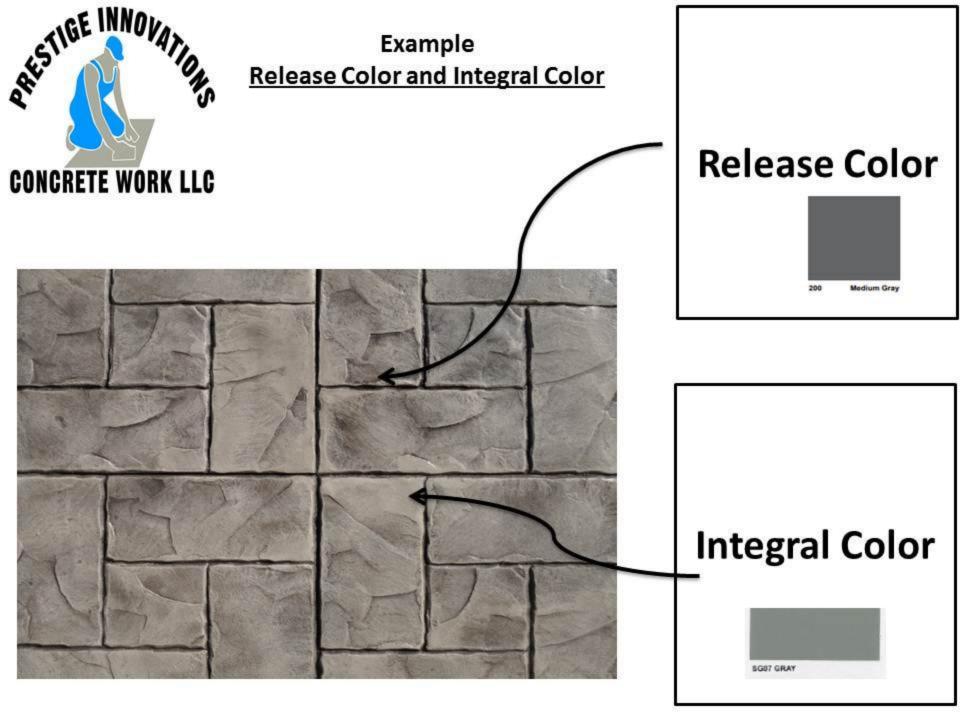

### **Release Colors**

# **Integral Colors**

| 1 BAG PER 2 YARDS | 1 BAG PER 1 YARD | 2 BAGS PER 1 YARD | 3 BAGS PER 1 YARD |
|-------------------|------------------|-------------------|-------------------|
| SG01 BROWN        | EARTH BROWN      | TOASTED BROWN     | CHINCHILLA BROWN  |
| SG02 CORAL        | RED CORAL        | CRIMSON CORAL     | FIERY CORAL       |
| SG03 STONE        | RIVER STONE      | QUARTZ STONE      | CLIFF STONE       |
| SG04 CLAY         | ARID CLAY        | BAKED CLAY        | UTAH CLAY         |
| SG05 BARK         | WISTERIA BARK    | HICKORY BARK      | MAHOGANY BARK     |
| SG06 BUFF         | HONEY BUFF       | GOLDEN BUFF       | MUSTARD BUFF      |
| SG07 GRAY         | GAUNTLET GRAY    | FOX GRAY          | HEMATITE GRAY     |

## **Integral Colors**